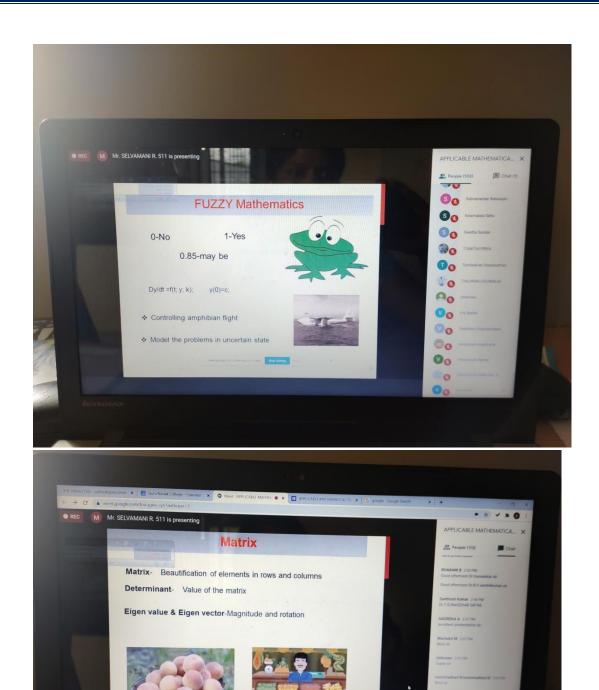

### (2) Report

- Use of Mathematical models and Mathematical tools was explained
- Selection of various mathematical tools was overviewed.
- Various mathematical models in nature was discussed.
- Complex number in Smart math tool was introduced.
- Various fields of Mathematics like Probability, Differential equation, complex Algebra, vector calculus as tools in Machine learning, Nano Science were detailed.
- Use of Matrix in Matlab was explained.
- Importance of suitable selection of Mathematical tool was discussed.
- All doubts of participants about the ideas discussed in the webinar was addressed by the resource person.