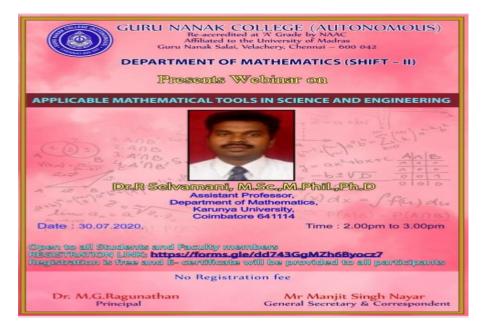

## (3) Invitation Copy

## **Department of Mathematics (Shift II)**

| Event Title            | Applicable Mathematical Tools in Science and<br>Engineering |                |
|------------------------|-------------------------------------------------------------|----------------|
| Category               | National Webinar                                            |                |
| Date                   | From :30.07.2020                                            | To :30.07.2020 |
| No. of Resource Person | 1                                                           |                |
| No. of Participants    | 135                                                         |                |

#### (1) **Report Description**

The National Level webinar on 'Applicable Mathematical Tools in Science and Engineering' was delivered by the resource person "Dr.R.Selvamani, Assistant Professor, Department of Mathematics, Karunya University, Coimbatore. Around 140 members of Students, Research scholars and Faculties from Guru nanak College and other educational institutes from various part of the nation participated in the seminar and the event went on successfully. The webinar had an excellent coverage of Mathematics as a tool in various domains of life.