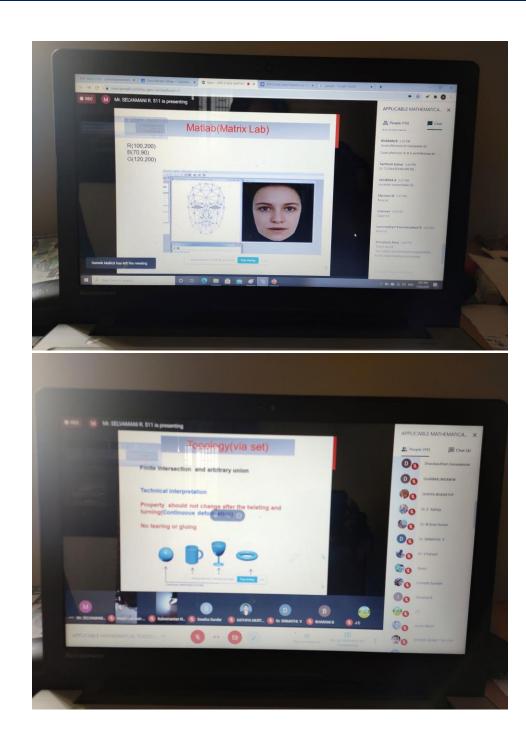

### (2) Report

- Use of Mathematical models and Mathematical tools was explained
- Selection of various mathematical tools was overviewed.
- Various mathematical models in nature was discussed.
- Complex number in Smart math tool was introduced.
- Various fields of Mathematics like Probability, Differential equation, complex Algebra, vector calculus as tools in Machine learning, Nano Science were detailed.
- Use of Matrix in Matlab was explained.
- Importance of suitable selection of Mathematical tool was discussed.
- All doubts of participants about the ideas discussed in the webinar was addressed by the resource person.